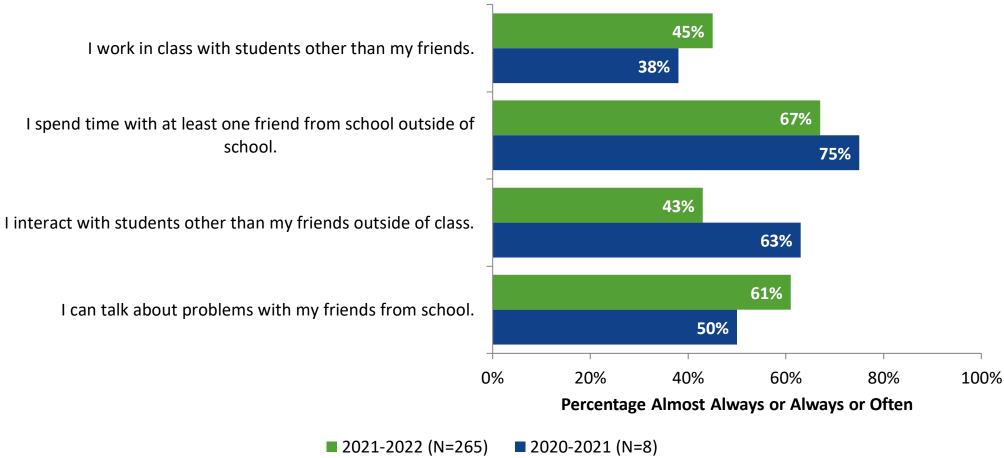

e





## **Relevance: Comparison Over Time**

How frequently do you feel the following statements are true?



I see how what I'm learning in school relates to my future.

I see how subjects relate to one another.



■ 2021-2022 (N=265) ■ 2020-2021 (N=8)



## **Self-Management**



## **Self-Management: Comparison Over Time**





#### Grit





## **Grit: Comparison Over Time**



#### **Involvement**





## **Involvement: Comparison Over Time**





#### **Future Goals**





## **Future Goals: Comparison Over Time**





## **Post-High School Plans**

Which of the following best describes your plans for after high school? (N=260)





### Acceptance





## **Acceptance: Comparison Over Time**



## **Relationships with Peers**





## Relationships with Peers: Comparison Over Time



## **Perceptions of Peers**





## **Perceptions of Peers: Comparison Over Time**





## **Relationships with Adults**



## Relationships with Adults: Comparison Over Time





Follow us on Twitter: @k12insight

www.k12insight.com