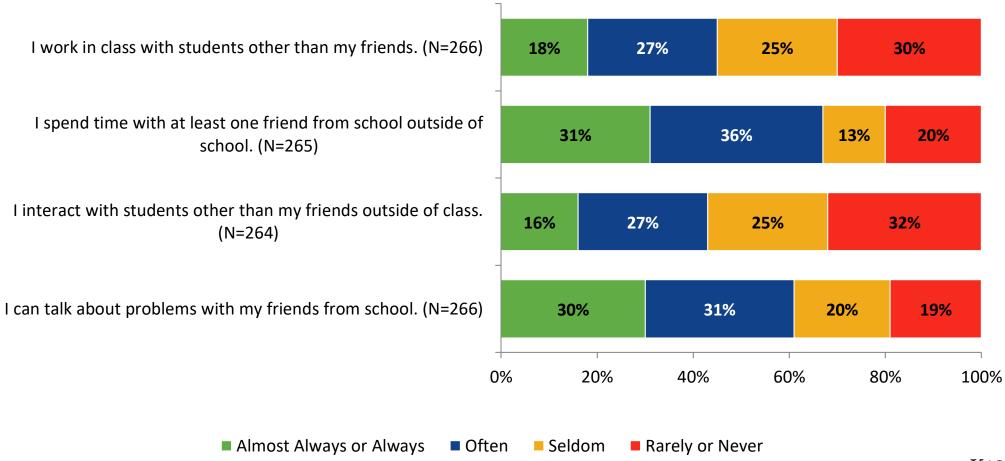

emic Support: Comparison Over Time**





#### Relevance





## **Relevance: Comparison Over Time**

How frequently do you feel the following statements are true?



I see how what I'm learning in school relates to my future.

I see how subjects relate to one another.



■ 2021-2022 (N=265) ■ 2020-2021 (N=8)



## **Self-Management**



## **Self-Management: Comparison Over Time**





#### Grit





## **Grit: Comparison Over Time**



#### **Involvement**





## **Involvement: Comparison Over Time**





#### **Future Goals**





## **Future Goals: Comparison Over Time**





## **Post-High School Plans**

Which of the following best describes your plans for after high school? (N=260)





### Acceptance





## **Acceptance: Comparison Over Time**



## **Relationships with Peers**





## Relationships with Peers: Comparison Over Time



## **Perceptions of Peers**





## **Perceptions of Peers: Comparison Over Time**





## **Relationships with Adults**



## Relationships with Adults: Comparison Over Time





Follow us on Twitter: @k12insight

www.k12insight.com