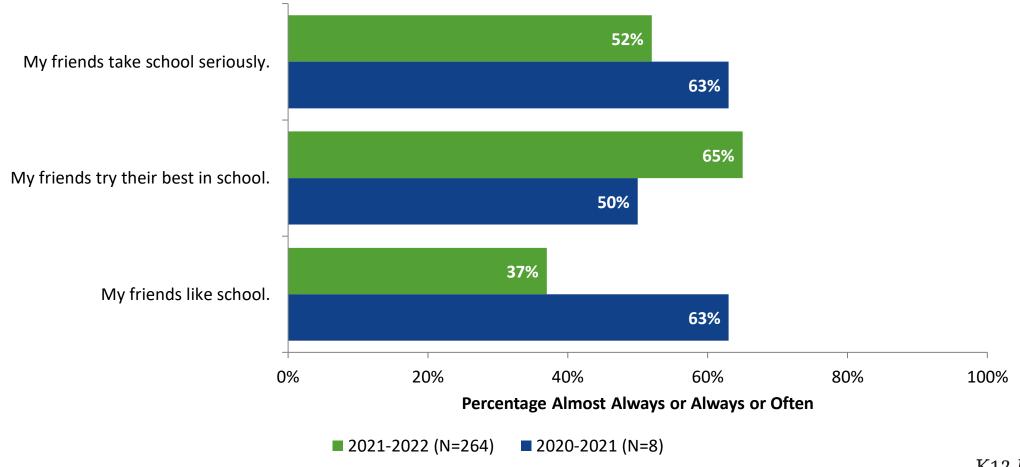

g statements are true?



I see how what I'm learning in school relates to my future.

I see how subjects relate to one another.



■ 2021-2022 (N=265) ■ 2020-2021 (N=8)



## **Self-Management**



## **Self-Management: Comparison Over Time**





#### Grit





## **Grit: Comparison Over Time**



#### **Involvement**





## **Involvement: Comparison Over Time**





#### **Future Goals**





## **Future Goals: Comparison Over Time**





## **Post-High School Plans**

Which of the following best describes your plans for after high school? (N=260)





### Acceptance





## **Acceptance: Comparison Over Time**



## **Relationships with Peers**





## Relationships with Peers: Comparison Over Time



## **Perceptions of Peers**





## **Perceptions of Peers: Comparison Over Time**





## **Relationships with Adults**



## Relationships with Adults: Comparison Over Time





Follow us on Twitter: @k12insight

www.k12insight.com