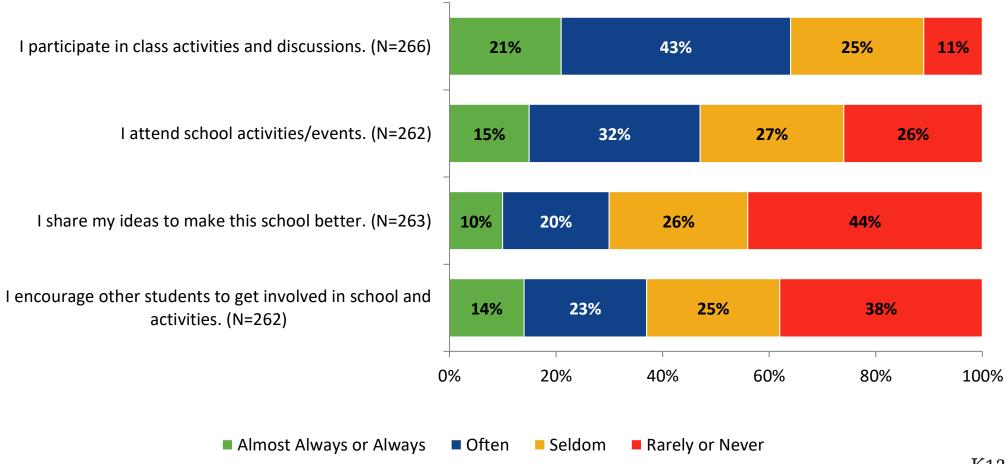

## **Like School: Comparison Over Time**

How frequently do you feel the following statement is true? Generally, I like school.



## **Class Experience**





## **Class Experience: Comparison Over Time**





## **Student Experience**





## **Student Experience: Comparison Over Time**





## **Academic Support**





## **Academic Support: Comparison Over Time**





#### Relevance





## **Relevance: Comparison Over Time**

How frequently do you feel the following statements are true?



I see how what I'm learning in school relates to my future.

I see how subjects relate to one another.



■ 2021-2022 (N=265) ■ 2020-2021 (N=8)



## **Self-Management**



## **Self-Management: Comparison Over Time**





#### Grit





## **Grit: Comparison Over Time**



#### **Involvement**





## **Involvement: Comparison Over Time**





#### **Future Goals**





## **Future Goals: Comparison Over Time**





## **Post-High School Plans**

Which of the following best describes your plans for after high school? (N=260)





### Acceptance





## **Acceptance: Comparison Over Time**



## **Relationships with Peers**





## Relationships with Peers: Comparison Over Time



## **Perceptions of Peers**





## **Perceptions of Peers: Comparison Over Time**





## **Relationships with Adults**



## Relationships with Adults: Comparison Over Time





Follow us on Twitter: @k12insight

www.k12insight.com