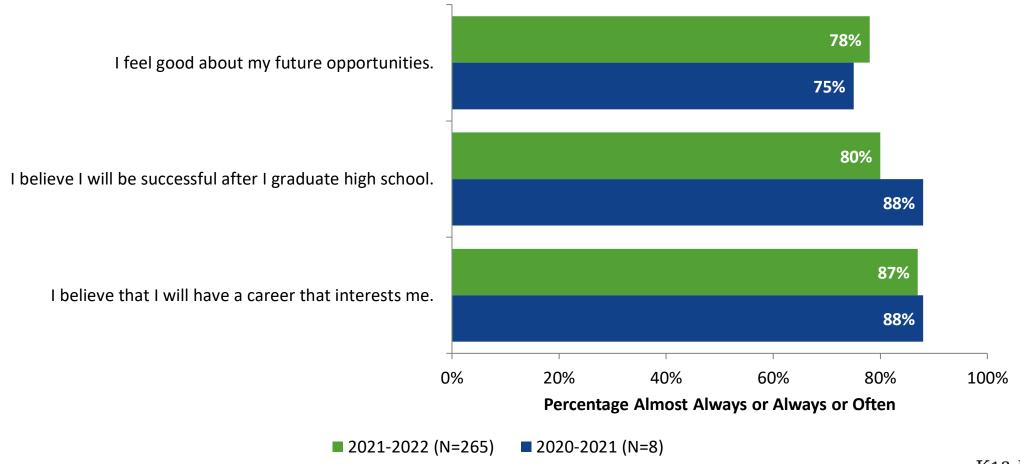

## **Post-High School Plans**

Which of the following best describes your plans for after high school? (N=260)