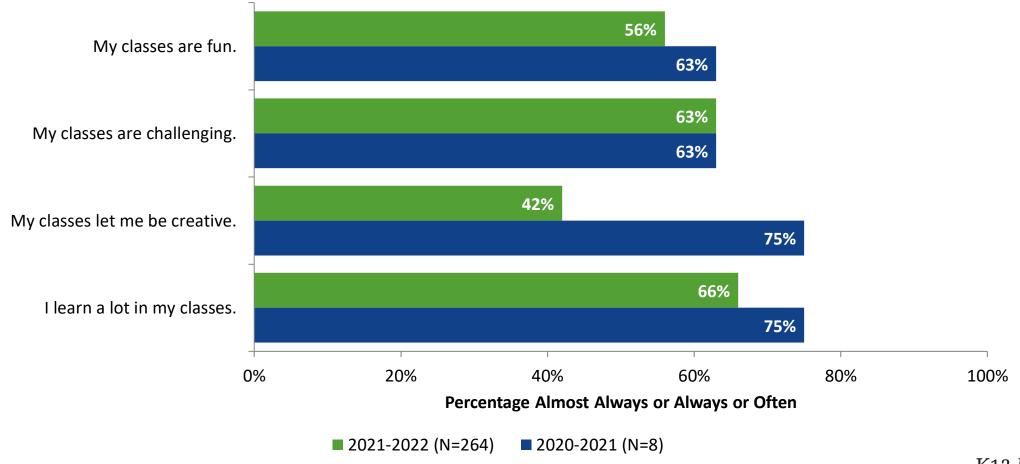

te | Total Responses |
|--------------------|----------------------------------------|----------------------------|---------------|-----------------|
| Secondary Students | 808                                    | 266                        | 33%           | 266             |



## **Overall Engagement**





## **Overall Engagement (Continued)**





## **Overall Engagement: Comparison Over Time**





## **Overall Engagement: Comparison Over Time (Continued)**





#### **Like School**

How frequently do you feel the following statement is true? Generally, I like school. (N=263)





## **Like School: Comparison Over Time**

How frequently do you feel the following statement is true? Generally, I like school.



## **Class Experience**





## **Class Experience: Comparison Over Time**





## **Student Experience**





## **Student Experience: Comparison Over Time**





## **Academic Support**





## **Academic Support: Comparison Over Time**





#### Relevance





## **Relevance: Comparison Over Time**

How frequently do you feel the following statements are true?



I see how what I'm learning in school relates to my future.

I see how subjects relate to one another.



■ 2021-2022 (N=265) ■ 2020-2021 (N=8)



## **Self-Management**



## **Self-Management: Comparison Over Time**





#### Grit





## **Grit: Comparison Over Time**



#### **Involvement**





## **Involvement: Comparison Over Time**





#### **Future Goals**





## **Future Goals: Comparison Over Time**





## **Post-High School Plans**

Which of the following best describes your plans for af