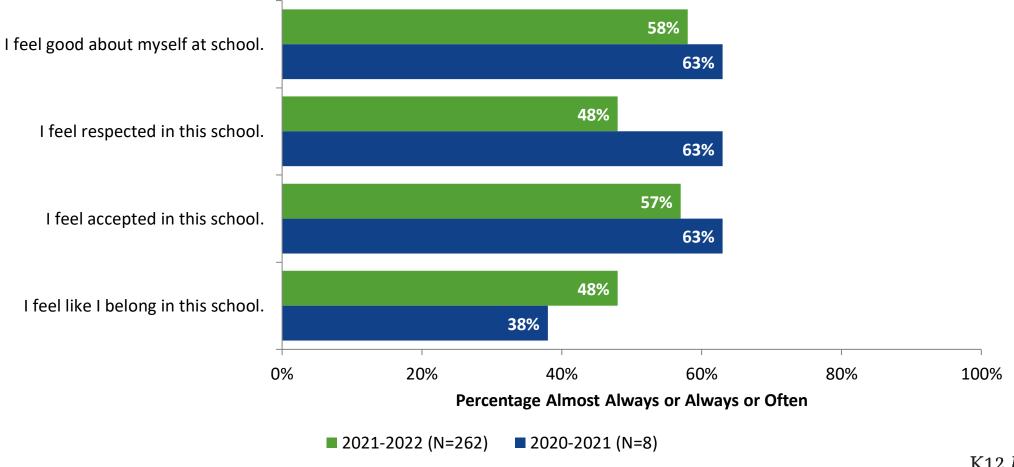

**Academic Support**





## **Academic Support: Comparison Over Time**





#### Relevance





## **Relevance: Comparison Over Time**

How frequently do you feel the following statements are true?



I see how what I'm learning in school relates to my future.

I see how subjects relate to one another.



■ 2021-2022 (N=265) ■ 2020-2021 (N=8)



## **Self-Management**



## **Self-Management: Comparison Over Time**





#### Grit





## **Grit: Comparison Over Time**



#### **Involvement**





## **Involvement: Comparison Over Time**





#### **Future Goals**





## **Future Goals: Comparison Over Time**





## **Post-High School Plans**

Which of the following best describes your plans for after high school? (N=260)





### Acceptance





## **Acceptance: Comparison Over Time**



## **Relationships with Peers**





## Relationships with Peers: Comparison Over Time



## **Perceptions of Peers**





## **Perceptions of Peers: Comparison Over Time**





## **Relationships with Adults**



## Relationships with Adults: Comparison Over Time





Follow us on Twitter: @k12insight

www.k12insight.com