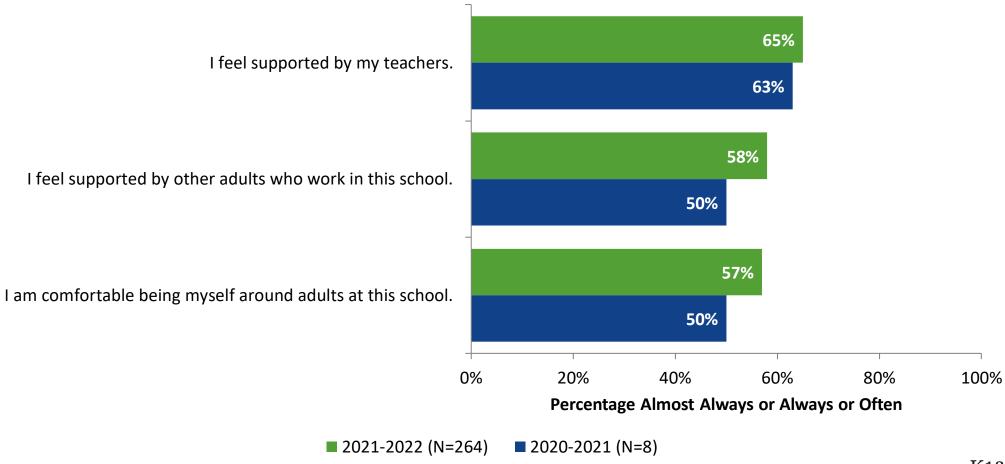

## Relationships with Adults: Comparison Over Time

Follow us on Twitter: @k12insight

www.k12insight.com