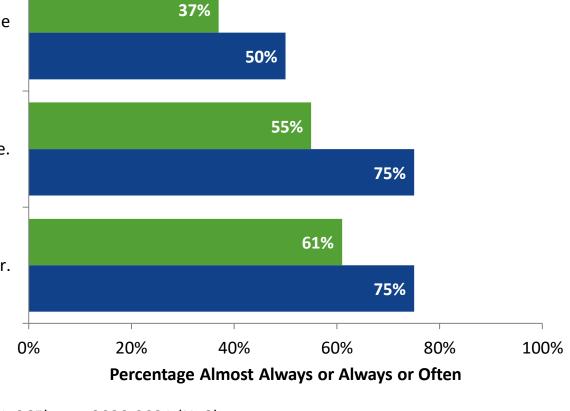

## **Relevance: Comparison Over Time**

How frequently do you feel the following statements are true?

I see how what I'm learning in school relates to my future.

I see how subjects relate to one another.

■ 2021-2022 (N=265) ■ 2020-2021 (N=8)