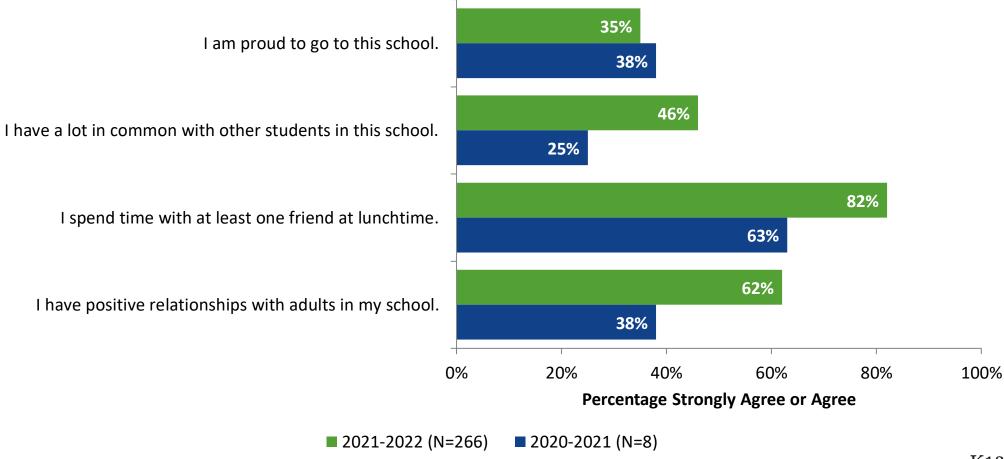

## **Relationships with Peers**

## Relationships with Peers: Comparison Over Time

## **Perceptions of Peers**

## **Perceptions of Peers: Comparison Over Time**

## **Relationships with Adults**

## Relationships with Adults: Comparison Over Time

Follow us on Twitter: @k12insight

www.k12insight.com