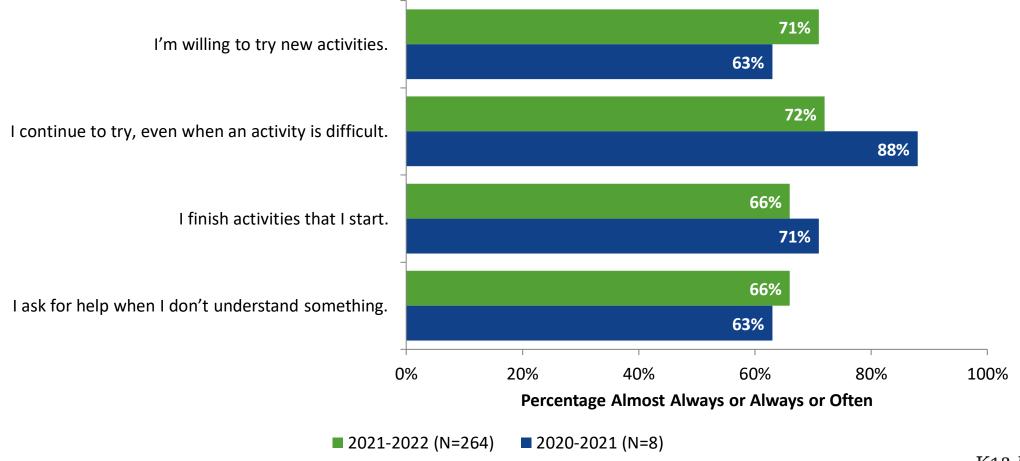

like school. (N=263)





## **Like School: Comparison Over Time**

How frequently do you feel the following statement is true? Generally, I like school.



## **Class Experience**





## **Class Experience: Comparison Over Time**





## **Student Experience**





## **Student Experience: Comparison Over Time**





## **Academic Support**





## **Academic Support: Comparison Over Time**





#### Relevance





## **Relevance: Comparison Over Time**

How frequently do you feel the following statements are true?



I see how what I'm learning in school relates to my future.

I see how subjects relate to one another.



■ 2021-2022 (N=265) ■ 2020-2021 (N=8)



## **Self-Management**



## **Self-Management: Comparison Over Time**





#### Grit





## **Grit: Comparison Over Time**



#### **Involvement**





## **Involvement: Comparison Over Time**





#### **Future Goals**





## **Future Goals: Comparison Over Time**





## **Post-High School Plans**

Which of the following best describes your plans for after high school? (N=260)





### Acceptance





## **Acceptance: Comparison Over Time**



## **Relationships with Peers**





## Relationships with Peers: Comparison Over Time



## **Perceptions of Peers**





## **Perceptions of Peers: Comparison Over Time**





## **Relationships with Adults**



## Relationships with Adults: Comparison Over Time





Follow us on Twitter: @k12insight

www.k12insight.com