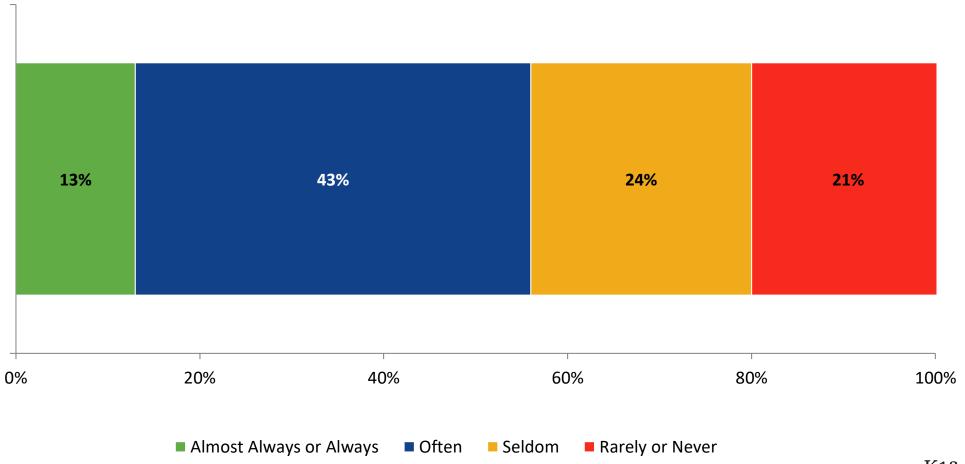

#### **Like School**

How frequently do you feel the following statement is true? Generally, I like school. (N=263)