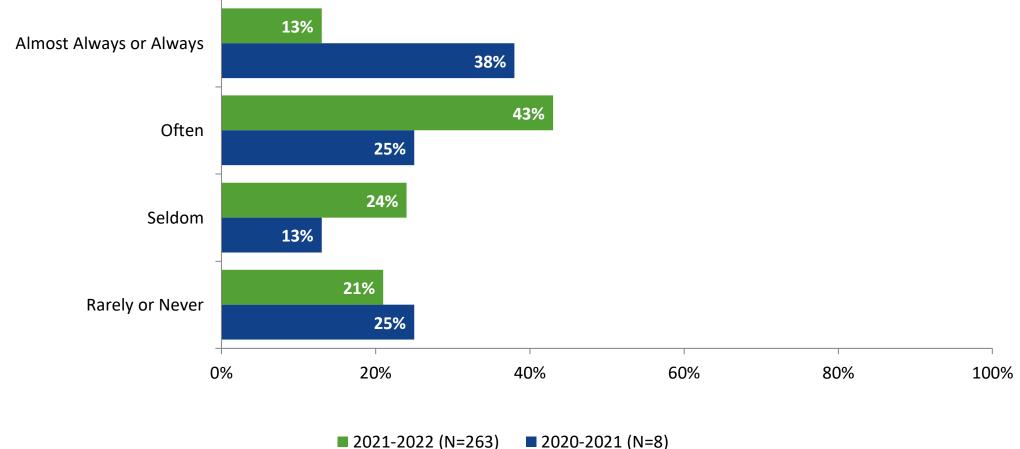

## **Like School: Comparison Over Time**

How frequently do you feel the following statement is true? Generally, I like school.