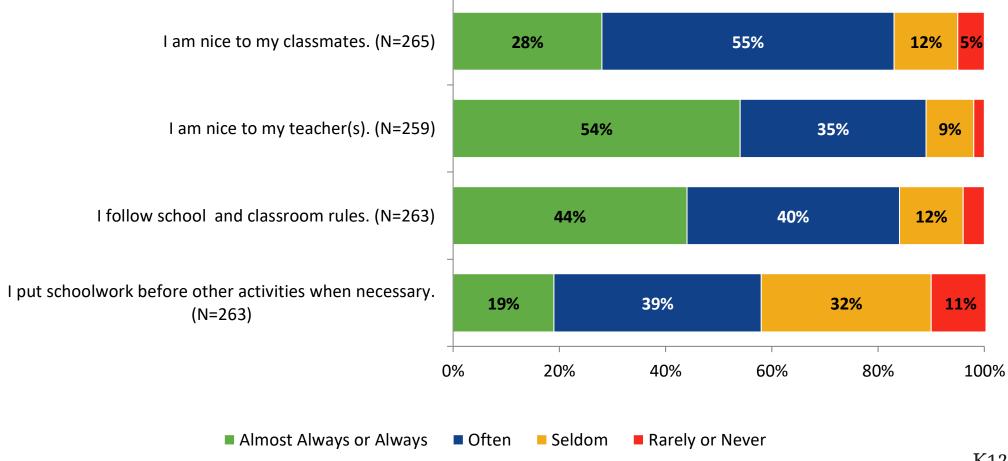

**





#### **Like School**

How frequently do you feel the following statement is true? Generally, I like school. (N=263)





## **Like School: Comparison Over Time**

How frequently do you feel the following statement is true? Generally, I like school.



## **Class Experience**





## **Class Experience: Comparison Over Time**





## **Student Experience**





## **Student Experience: Comparison Over Time**





## **Academic Support**





## **Academic Support: Comparison Over Time**





#### Relevance





## **Relevance: Comparison Over Time**

How frequently do you feel the following statements are true?



I see how what I'm learning in school relates to my future.

I see how subjects relate to one another.



■ 2021-2022 (N=265) ■ 2020-2021 (N=8)



## **Self-Management**



## **Self-Management: Comparison Over Time**





#### Grit





## **Grit: Comparison Over Time**



#### **Involvement**





## **Involvement: Comparison Over Time**





#### **Future Goals**





## **Future Goals: Comparison Over Time**





## **Post-High School Plans**

Which of the following best describes your plans for after high school? (N=260)





### Acceptance





## **Acceptance: Comparison Over Time**



## **Relationships with Peers**





## Relationships with Peers: Comparison Over Time



## **Perceptions of Peers**





## **Perceptions of Peers: Comparison Over Time**





## **Relationships with Adults**



## Relationships with Adults: Comparison Over Time





Follow us on Twitter: @k12insight

www.k12insight.com