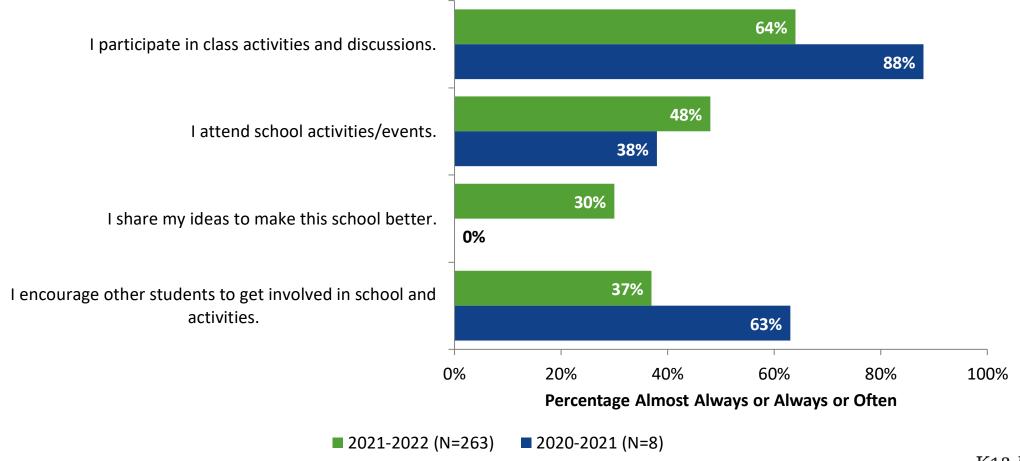

ow frequently do you feel the following statement is true? Generally, I like school.



## **Class Experience**





## **Class Experience: Comparison Over Time**





## **Student Experience**





## **Student Experience: Comparison Over Time**





## **Academic Support**





## **Academic Support: Comparison Over Time**





#### Relevance





## **Relevance: Comparison Over Time**

How frequently do you feel the following statements are true?



I see how what I'm learning in school relates to my future.

I see how subjects relate to one another.



■ 2021-2022 (N=265) ■ 2020-2021 (N=8)



## **Self-Management**



## **Self-Management: Comparison Over Time**





#### Grit





## **Grit: Comparison Over Time**



#### **Involvement**





## **Involvement: Comparison Over Time**





#### **Future Goals**





## **Future Goals: Comparison Over Time**





## **Post-High School Plans**

Which of the following best describes your plans for after high school? (N=260)





### Acceptance





## **Acceptance: Comparison Over Time**



## **Relationships with Peers**





## Relationships with Peers: Comparison Over Time



## **Perceptions of Peers**





## **Perceptions of Peers: Comparison Over Time**





## **Relationships with Adults**



## Relationships with Adults: Comparison Over Time





Follow us on Twitter: @k12insight

www.k12insight.com