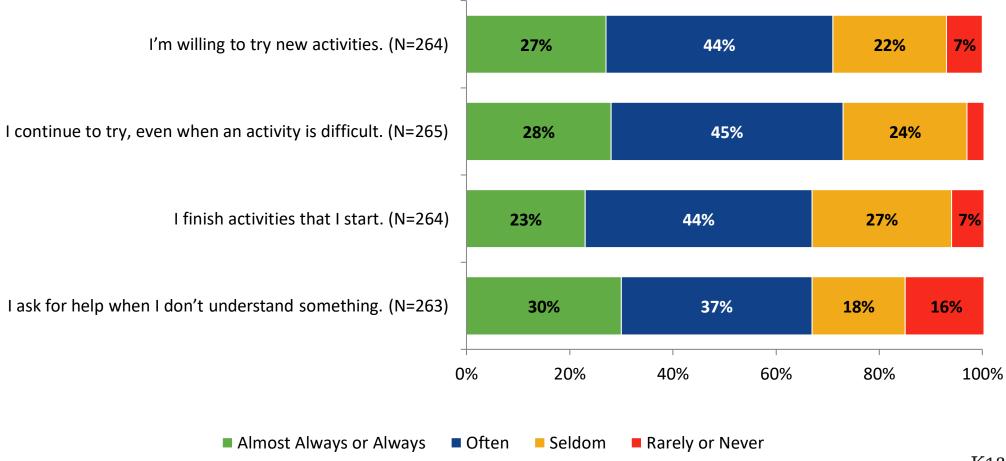

llowing statement is true? Generally, I like school. (N=263)





## **Like School: Comparison Over Time**

How frequently do you feel the following statement is true? Generally, I like school.



## **Class Experience**





## **Class Experience: Comparison Over Time**





## **Student Experience**





## **Student Experience: Comparison Over Time**





## **Academic Support**





## **Academic Support: Comparison Over Time**





#### Relevance





## **Relevance: Comparison Over Time**

How frequently do you feel the following statements are true?



I see how what I'm learning in school relates to my future.

I see how subjects relate to one another.



■ 2021-2022 (N=265) ■ 2020-2021 (N=8)



## **Self-Management**



## **Self-Management: Comparison Over Time**





#### Grit





## **Grit: Comparison Over Time**



#### **Involvement**





## **Involvement: Comparison Over Time**





#### **Future Goals**





## **Future Goals: Comparison Over Time**





## **Post-High School Plans**

Which of the following best describes your plans for after high school? (N=260)





### Acceptance





## **Acceptance: Comparison Over Time**



## **Relationships with Peers**





## Relationships with Peers: Comparison Over Time



## **Perceptions of Peers**





## **Perceptions of Peers: Comparison Over Time**





## **Relationships with Adults**



## Relationships with Adults: Comparison Over Time





Follow us on Twitter: @k12insight

www.k12insight.com