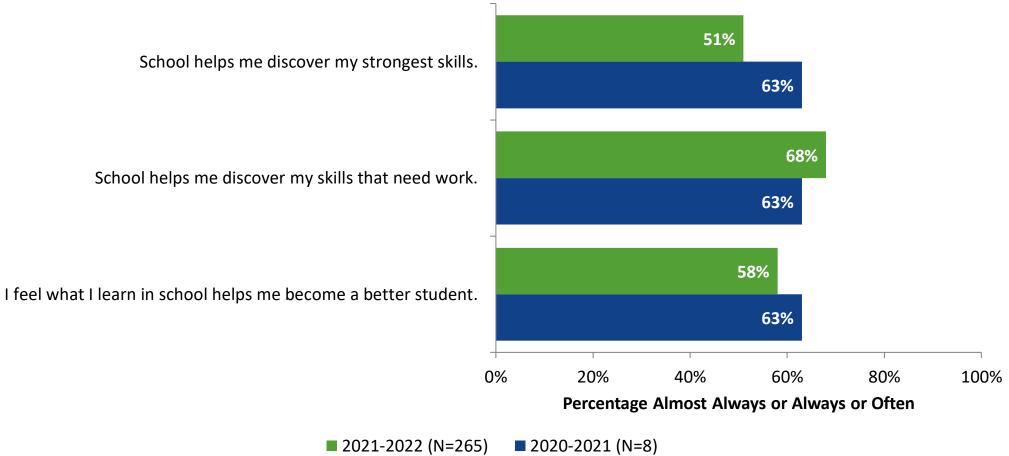

-|----------------------------|---------------|-----------------|
| Secondary Students | 808                                    | 266                        | 33%           | 266             |



## **Overall Engagement**





## **Overall Engagement (Continued)**





## **Overall Engagement: Comparison Over Time**





## **Overall Engagement: Comparison Over Time (Continued)**





#### **Like School**

How frequently do you feel the following statement is true? Generally, I like school. (N=263)





## **Like School: Comparison Over Time**

How frequently do you feel the following statement is true? Generally, I like school.



## **Class Experience**





## **Class Experience: Comparison Over Time**





## **Student Experience**





## **Student Experience: Comparison Over Time**





## **Academic Support**





## **Academic Support: Comparison Over Time**





#### Relevance





## **Relevance: Comparison Over Time**

How frequently do you feel the following statements are true?



I see how what I'm learning in school relates to my future.

I see how subjects relate to one another.



■ 2021-2022 (N=265) ■ 2020-2021 (N=8)



## **Self-Management**



## **Self-Management: Comparison Over Time**





#### Grit





## **Grit: Comparison Over Time**



#### **Involvement**





## **Involvement: Comparison Over Time**





#### **Future Goals**





## **Future Goals: Comparison Over Time**





## **Post-High School Plans**

Which of the following best describes your plans for after high school? (N=260)





### Acceptance





## **Acceptance: Comparison Over T