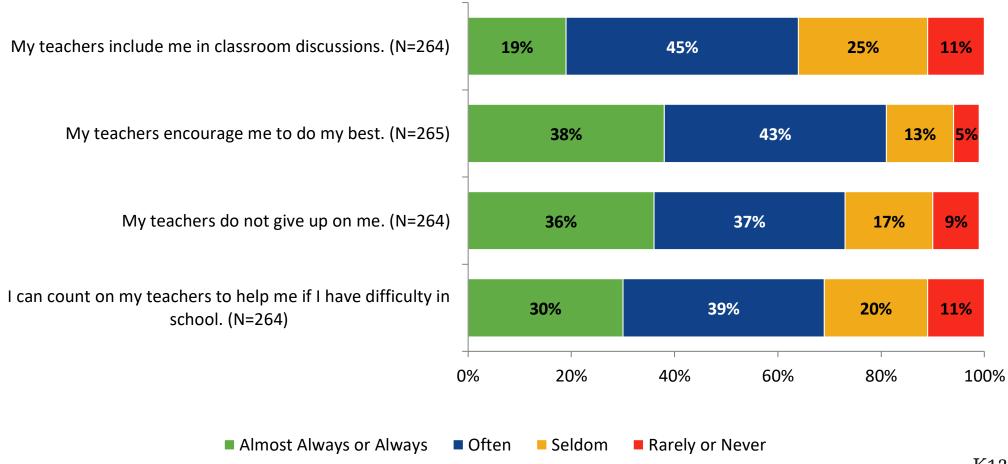

-|---------------|-----------------|
| Secondary Students | 808                                    | 266                        | 33%           | 266             |



## **Overall Engagement**





## **Overall Engagement (Continued)**





## **Overall Engagement: Comparison Over Time**





## **Overall Engagement: Comparison Over Time (Continued)**





#### **Like School**

How frequently do you feel the following statement is true? Generally, I like school. (N=263)





## **Like School: Comparison Over Time**

How frequently do you feel the following statement is true? Generally, I like school.



## **Class Experience**





## **Class Experience: Comparison Over Time**





## **Student Experience**





## **Student Experience: Comparison Over Time**





## **Academic Support**





## **Academic Support: Comparison Over Time**





#### Relevance





## **Relevance: Comparison Over Time**

How frequently do you feel the following statements are true?



I see how what I'm learning in school relates to my future.

I see how subjects relate to one another.



■ 2021-2022 (N=265) ■ 2020-2021 (N=8)



## **Self-Management**



## **Self-Management: Comparison Over Time**





#### Grit





## **Grit: Comparison Over Time**



#### **Involvement**





## **Involvement: Comparison Over Time**





#### **Future Goals**





## **Future Goals: Comparison Over Time**





## **Post-High School Plans**

Which of the following best describes your plans for after high school? (N=260)





### Acceptance





## **Acceptance: Comparison Over Time**



## **Relationships w