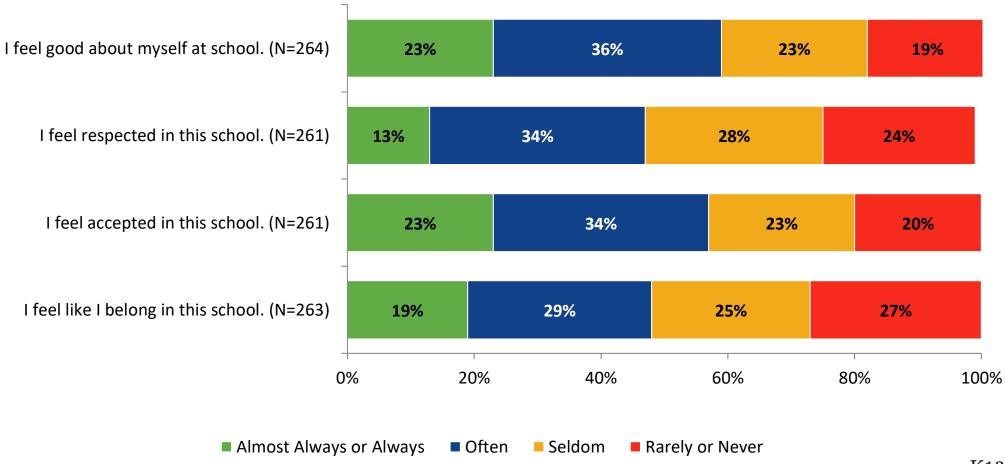

t Experience: Comparison Over Time**





## **Academic Support**





## **Academic Support: Comparison Over Time**





#### Relevance





## **Relevance: Comparison Over Time**

How frequently do you feel the following statements are true?



I see how what I'm learning in school relates to my future.

I see how subjects relate to one another.



■ 2021-2022 (N=265) ■ 2020-2021 (N=8)



## **Self-Management**



## **Self-Management: Comparison Over Time**





#### Grit





## **Grit: Comparison Over Time**



#### **Involvement**





## **Involvement: Comparison Over Time**





#### **Future Goals**





## **Future Goals: Comparison Over Time**





## **Post-High School Plans**

Which of the following best describes your plans for after high school? (N=260)





### Acceptance





## **Acceptance: Comparison Over Time**



## **Relationships with Peers**





## Relationships with Peers: Comparison Over Time



## **Perceptions of Peers**





## **Perceptions of Peers: Comparison Over Time**





## **Relationships with Adults**



## Relationships with Adults: Comparison Over Time





Follow us on Twitter: @k12insight

www.k12insight.com