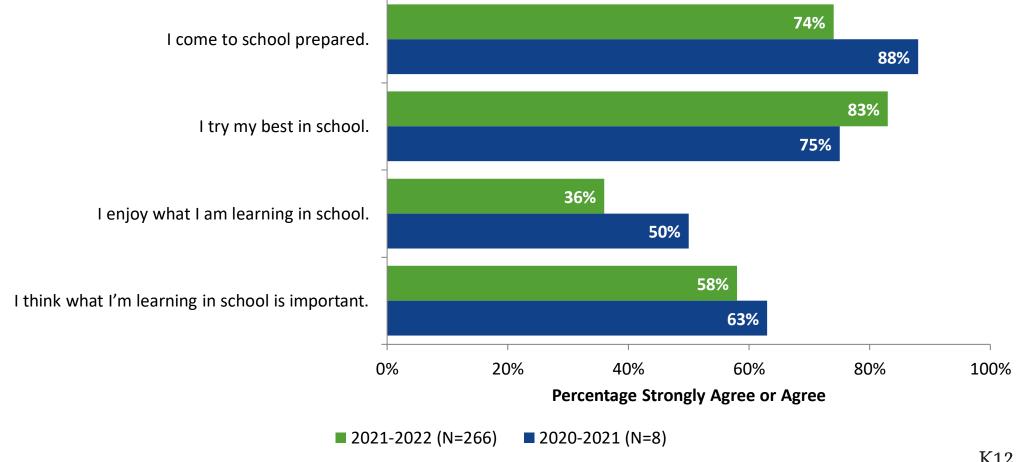

## **Overall Engagement: Comparison Over Time**

## **Overall Engagement: Comparison Over Time (Continued)**