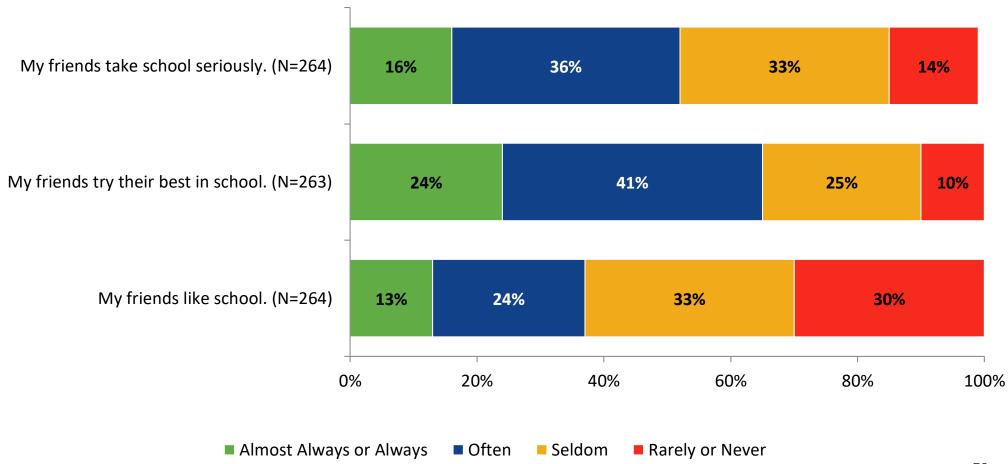

on Over Time**

How frequently do you feel the following statements are true?



I see how what I'm learning in school relates to my future.

I see how subjects relate to one another.



■ 2021-2022 (N=265) ■ 2020-2021 (N=8)



## **Self-Management**



## **Self-Management: Comparison Over Time**





#### Grit





## **Grit: Comparison Over Time**



#### **Involvement**





## **Involvement: Comparison Over Time**





#### **Future Goals**





## **Future Goals: Comparison Over Time**





## **Post-High School Plans**

Which of the following best describes your plans for after high school? (N=260)





### Acceptance





## **Acceptance: Comparison Over Time**



## **Relationships with Peers**





## Relationships with Peers: Comparison Over Time



## **Perceptions of Peers**





## **Perceptions of Peers: Comparison Over Time**





## **Relationships with Adults**



## Relationships with Adults: Comparison Over Time





Follow us on Twitter: @k12insight

www.k12insight.com