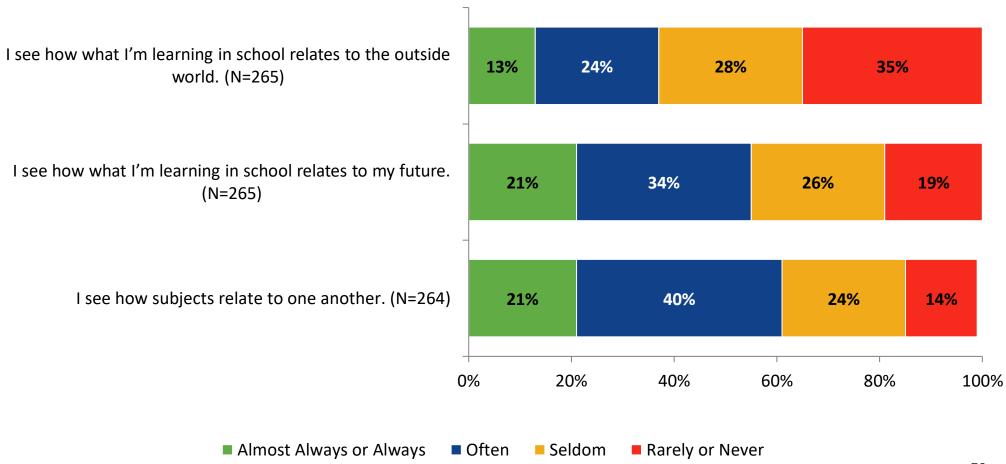

| 266                        | 33%           | 266             |



## **Overall Engagement**





## **Overall Engagement (Continued)**





## **Overall Engagement: Comparison Over Time**





## **Overall Engagement: Comparison Over Time (Continued)**





#### **Like School**

How frequently do you feel the following statement is true? Generally, I like school. (N=263)





## **Like School: Comparison Over Time**

How frequently do you feel the following statement is true? Generally, I like school.



## **Class Experience**





## **Class Experience: Comparison Over Time**





## **Student Experience**





## **Student Experience: Comparison Over Time**





## **Academic Support**





## **Academic Support: Comparison Over Time**





#### Relevance





## **Relevance: Comparison Over Time**

How frequently do you feel the following statements are true?



I see how what I'm learning in school relates to my future.

I see how subjects relate to one another.



■ 2021-2022 (N=265) ■ 2020-2021 (N=8)



## **Self-Management**



## **Self-Management: Comparison Over Time**





#### Grit





## **Grit: Comparison Over Time**



#### **Involvement**





## **Involvement: Comparison Over Time**





#### **Future Goals**





## **Future Goals: Comparison Over Time**





## **Post-High School Plans**

Which of the following best describes your plans for after high school? (N=260)





### Acceptance





## **Acceptance: Comparison Over Time**



## **Relationships with Peers**





## Relationships with Peers: Comparison Over Time



#