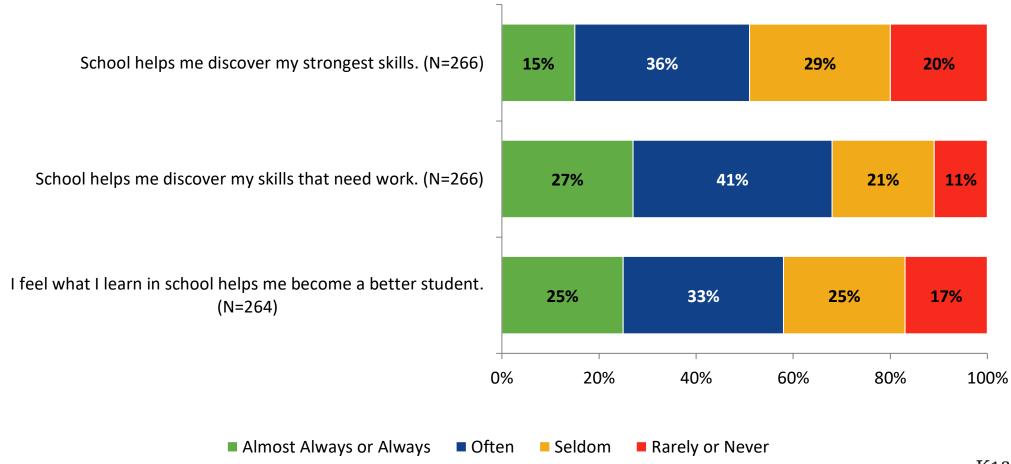

-------------|----------------------------------------|----------------------------|---------------|-----------------|
| Secondary Students | 808                                    | 266                        | 33%           | 266             |



## **Overall Engagement**





## **Overall Engagement (Continued)**





## **Overall Engagement: Comparison Over Time**





## **Overall Engagement: Comparison Over Time (Continued)**





#### **Like School**

How frequently do you feel the following statement is true? Generally, I like school. (N=263)





## **Like School: Comparison Over Time**

How frequently do you feel the following statement is true? Generally, I like school.



## **Class Experience**





## **Class Experience: Comparison Over Time**





## **Student Experience**





## **Student Experience: Comparison Over Time**





## **Academic Support**





## **Academic Support: Comparison Over Time**





#### Relevance





## **Relevance: Comparison Over Time**

How frequently do you feel the following statements are true?



I see how what I'm learning in school relates to my future.

I see how subjects relate to one another.



■ 2021-2022 (N=265) ■ 2020-2021 (N=8)



## **Self-Management**



## **Self-Management: Comparison Over Time**





#### Grit





## **Grit: Comparison Over Time**



#### **Involvement**





## **Involvement: Comparison Over Time**





#### **Future Goals**





## **Future Goals: Comparison Over Time**





## **Post-High School Plans**

Which of the following best describes your plans for after high school? (N=260)





#