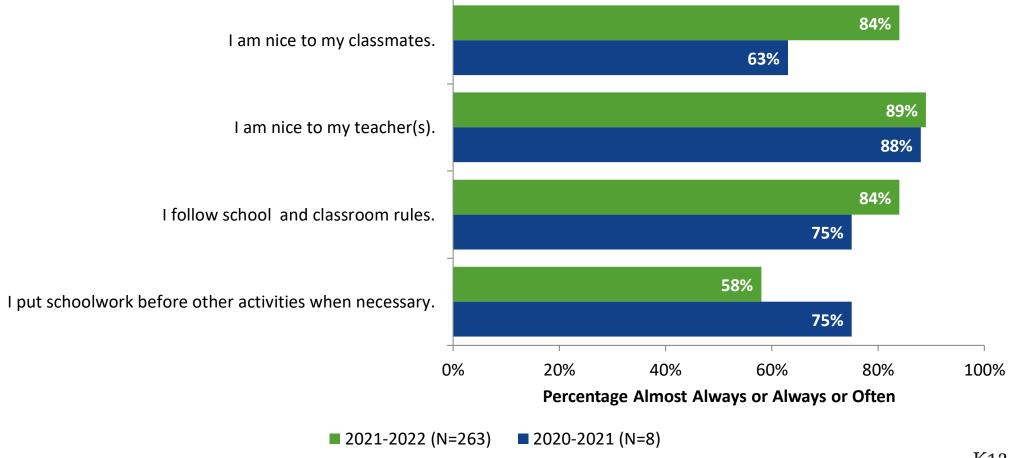

you feel the following statement is true? Generally, I like school. (N=263)





## **Like School: Comparison Over Time**

How frequently do you feel the following statement is true? Generally, I like school.



## **Class Experience**





## **Class Experience: Comparison Over Time**





## **Student Experience**





## **Student Experience: Comparison Over Time**





## **Academic Support**





## **Academic Support: Comparison Over Time**





#### Relevance





## **Relevance: Comparison Over Time**

How frequently do you feel the following statements are true?



I see how what I'm learning in school relates to my future.

I see how subjects relate to one another.



■ 2021-2022 (N=265) ■ 2020-2021 (N=8)



## **Self-Management**



## **Self-Management: Comparison Over Time**





#### Grit





## **Grit: Comparison Over Time**



#### **Involvement**





## **Involvement: Comparison Over Time**





#### **Future Goals**





## **Future Goals: Comparison Over Time**





## **Post-High School Plans**

Which of the following best describes your plans for after high school? (N=260)





### Acceptance





## **Acceptance: Comparison Over Time**



## **Relationships with Peers**





## Relationships with Peers: Comparison Over Time



## **Perceptions of Peers**





## **Perceptions of Peers: Comparison Over Time**





## **Relationships with Adults**



## Relationships with Adults: Comparison Over Time





Follow us on Twitter: @k12insight

www.k12insight.com