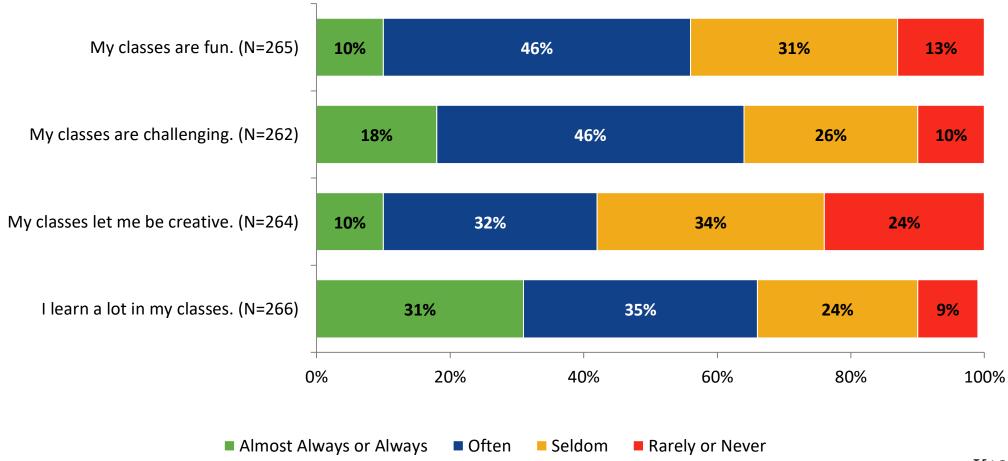

d (NMax) | Number of Responses<br>(N) | Response Rate | Total Responses |
|--------------------|----------------------------------------|----------------------------|---------------|-----------------|
| Secondary Students | 808                                    | 266                        | 33%           | 266             |



## **Overall Engagement**





## **Overall Engagement (Continued)**





## **Overall Engagement: Comparison Over Time**





## **Overall Engagement: Comparison Over Time (Continued)**





#### **Like School**

How frequently do you feel the following statement is true? Generally, I like school. (N=263)





## **Like School: Comparison Over Time**

How frequently do you feel the following statement is true? Generally, I like school.



## **Class Experience**





## **Class Experience: Comparison Over Time**





## **Student Experience**





## **Student Experience: Comparison Over Time**





## **Academic Support**





## **Academic Support: Comparison Over Time**





#### Relevance





## **Relevance: Comparison Over Time**

How frequently do you feel the following statements are true?



I see how what I'm learning in school relates to my future.

I see how subjects relate to one another.



■ 2021-2022 (N=265) ■ 2020-2021 (N=8)



## **Self-Management**



## **Self-Management: Comparison Over Time**





#### Grit





## **Grit: Comparison Over Time**



#### **Involvement**





## **Involvement: Comparison Over Time**





#### **Future Goals**





## **Future Goals: Comparison Over Time**





## **Post-High School Plans**

Whic