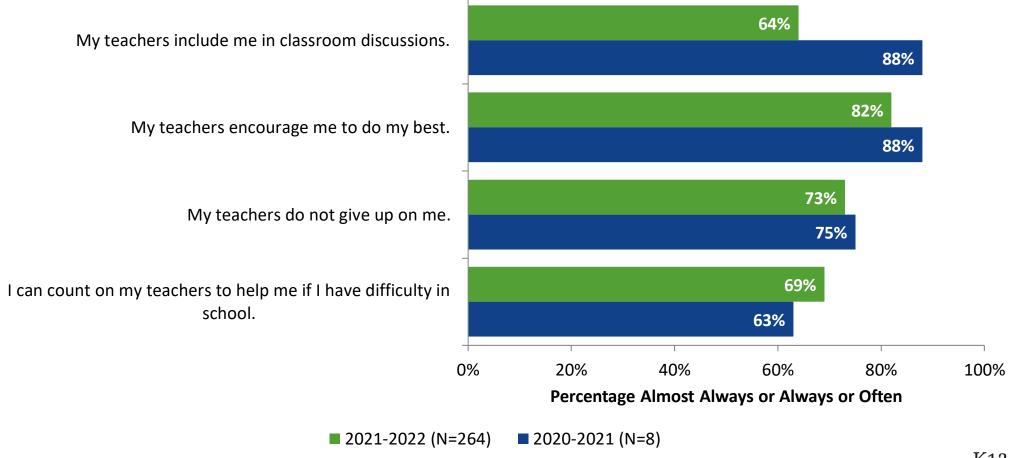

udents | 808                                    | 266                        | 33%           | 266             |



## **Overall Engagement**





## **Overall Engagement (Continued)**





## **Overall Engagement: Comparison Over Time**





## **Overall Engagement: Comparison Over Time (Continued)**





#### **Like School**

How frequently do you feel the following statement is true? Generally, I like school. (N=263)





## **Like School: Comparison Over Time**

How frequently do you feel the following statement is true? Generally, I like school.



## **Class Experience**





## **Class Experience: Comparison Over Time**





## **Student Experience**





## **Student Experience: Comparison Over Time**





## **Academic Support**





## **Academic Support: Comparison Over Time**





#### Relevance





## **Relevance: Comparison Over Time**

How frequently do you feel the following statements are true?



I see how what I'm learning in school relates to my future.

I see how subjects relate to one another.



■ 2021-2022 (N=265) ■ 2020-2021 (N=8)



## **Self-Management**



## **Self-Management: Comparison Over Time**





#### Grit





## **Grit: Comparison Over Time**



#### **Involvement**





## **Involvement: Comparison Over Time**





#### **Future Goals**





## **Future Goals: Comparison Over Time**





## **Post-High School Plans**

Which of the following best describes your plans for after high school? (N=260)





### Acceptance





## **Acceptance: Comparison Over Time**



## **Relationships with Peers**





## Relationships with Peers: Compa